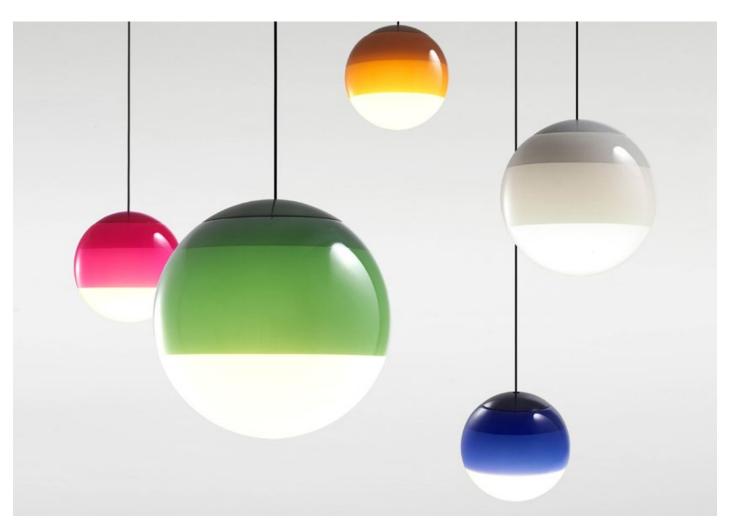

Green
Ambar

Pink

**Download** Assembly instructions **Download** Energy label

Download 2D Download 3D

**Download** Photometric data

Watch video info@marset.com www.marset.com

### Range

The new suspension Dipping Light gets rid of everything to keep only the essential, with colour taking centre stage. When using several lamps to make a composition, the visual effect is mesmerising. This new version comes in three sizes, with 13,5, 20 and 30 cm diameters.