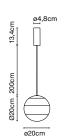

### Dipping Light 13

### Dipping Light 13

LED SMD 6W 350mA 2700K CRI90 Delivered Lumens - 203lm (included)