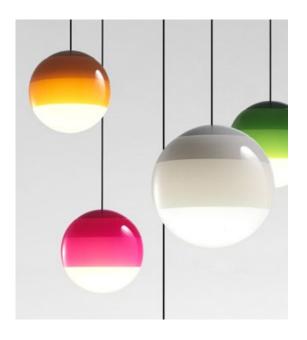

### Range

The new suspension Dipping Light gets rid of everything to keep only the essential, with colour taking centre stage. When using several lamps to make a composition, the visual effect is mesmerising. This new version comes in three sizes, with 13,5, 20 and 30 cm diameters.

Green
Ambar

Pink

**Download** Assembly instructions **Download** Energy label

Download 2D Download 3D

**Download** Photometric data

Watch video info@marset.com www.marset.com