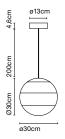

### Dipping Light 30

### Dipping Light 30

LED SMD 11.5W 700mA 2700K CRI90 Delivered Lumens - 380lm (included)

Black electrical cord

Hand-blown glass lamp in glossy white with different layers of paint. A polycarbonate cover at the top rounds out the spherical shape.