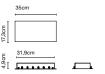

### Canopy 50W/ Rectangular

Canopy 50W/ Circular

### Wire entry points

Canopy 20W/ Circular Canopy 50W/ Circular 5 Canopy 50W/ Rectangular 9 Canopy 50W/ Circular 9 Canopy 100W/ Circular 19