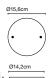

# 013.5cm | 13.4cm | 13.4cm | 13.8cm | 13

### Dipping Light 13

LED SMD 6W 350mA 2700K CRI90 Delivered Lumens - 203lm (included)