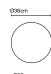

### Dipping Light 30

LED SMD 11.5W 700mA 2700K CRI90 Delivered Lumens - 380lm (included)

Black electrical cord

Hand-blown glass lamp in glossy white with different layers of paint. A polycarbonate cover at the top rounds out the spherical shape.