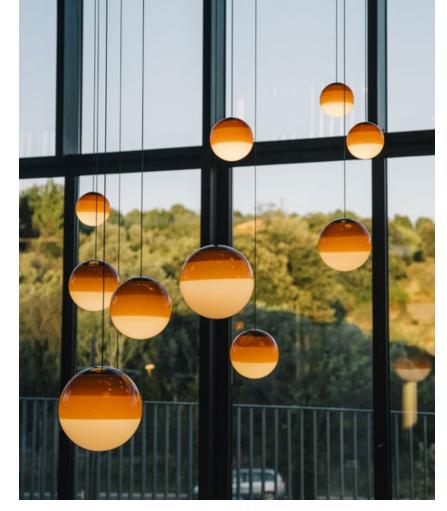

### Dipping Light 13 - 24V

Dipping Light 30 - 24V

Dipping Light 20 - 24V

Black electrical cord

This system makes it possible to connect several suspension lamps into a single point of light, offering the absolute freedom to build with light. The Cluster accessory helps to illuminate large spaces or create compositions with the Dipping Light collection or the Ginger 20 model.