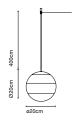

### Dipping Light 20

## Dipping Light 20

LED SMD 6W 350mA 2700K CRI90 Delivered Lumens - 231lm (included)