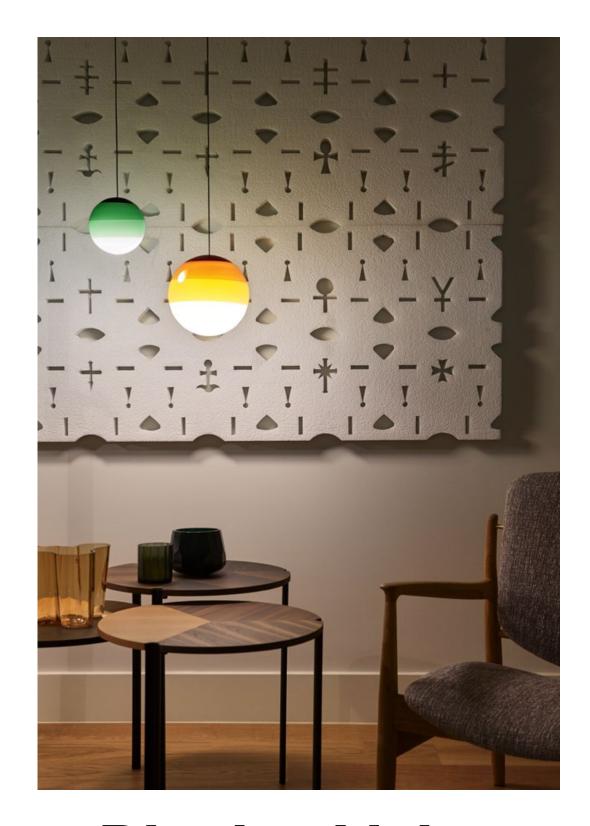

### Range

The new suspension Dipping Light gets rid of everything to keep only the essential, with colour taking centre stage. When using several lamps to make a composition, the visual effect is mesmerising. This new version comes in three sizes, with 13,5, 20 and 30 cm diameters.