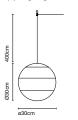

### Dipping Light 30

### Dipping Light 30

LED SMD 11.5W 700mA 2700K CRI90 Delivered Lumens - 380lm (included)

Black electrical cord

Hand-blown glass lamp in glossy white with different layers of paint. A polycarbonate cover at the top rounds out the spherical shape.