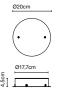

## Dipping Light 20

LED SMD 6W 350mA 2700K CRI90 Delivered Lumens - 231lm (included)